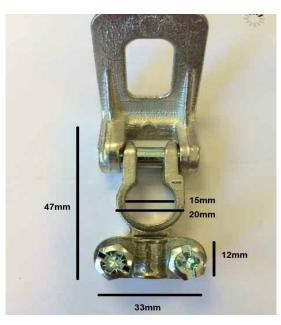

### Technical Drawing (not to scale)

Cover Material Riblene MR30 Low Density Polyethylene

Density (D1505) 0.924 G/CM3

Flammability Rating of Material UL94 V-2 Max Amperage 1000Ah

Operating temperature -40°C to +105°C

Max Cable Size 50mm2
Dimensions See above