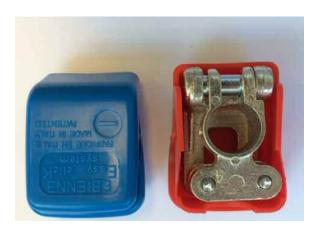

### Part No. 0-023-00

Quick Release Battery Terminals - offering a practical solution to ordinary battery terminals by means of a quick release clamp mechanism to easily attach or detach the terminals from a vehicle battery.