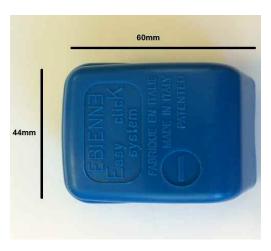

### Technical Drawing (not to scale)

Cover Material Riblene MR30 Low Density Polyethylene

Density (D1505) 0.924 G/CM3

Flammability Rating of Material UL94 V-2 Max Amperage 1000Ah

Operating temperature -40°C to +105°C

Max Cable Size 50mm2
Dimensions See above