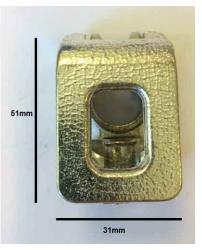

### Technical Drawing (not to scale)

Cover Material Riblene MR30 Low Density Polyethylene

Density (D1505) 0.924 G/CM3

Flammability Rating of Material UL94 V-2 Max Amperage 1000Ah

Operating temperature -40°C to +105°C

Max Cable Size 50mm2
Dimensions See above